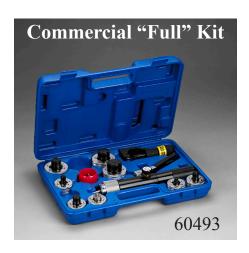

## Hydraulic Expander Kit in Case

| UPC#  | Tubing O.D. Heads                                    | Accessories         |
|-------|------------------------------------------------------|---------------------|
| 60493 | 3/8", 1/2", 5/8", 3/4", 7/8", 1-1/8", 1-3/8", 1-5/8" | Cutter, tube reamer |
| 60497 | 3/8", 1/2", 5/8", 3/4", 7/8", 1-1/8"                 | None                |
| 60494 | None                                                 | Tube reamer         |