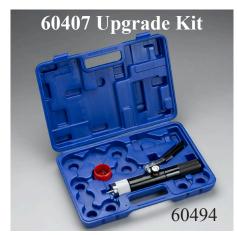

## Hydraulic Expander Kit in Case

| UPC#  | Tubing O.D. Heads                                    | Accessories         |
|-------|------------------------------------------------------|---------------------|
| 60493 | 3/8", 1/2", 5/8", 3/4", 7/8", 1-1/8", 1-3/8", 1-5/8" | Cutter, tube reamer |
| 60497 | 3/8", 1/2", 5/8", 3/4", 7/8", 1-1/8"                 | None                |
| 60494 | None                                                 | Tube reamer         |