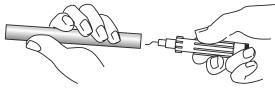

### **Operating Instructions**

#### NOTE: Always wear safety goggles and gloves

1) Use soft copper tube or heat (anneal) the section of hard copper tubing to be expanded.

2) De-burr the inner walls of the tubing completely and make sure the tube will fit easily over the expander head. **DO NOT FORCE THE TUBE OVER THE EXPANDER HEAD!** 