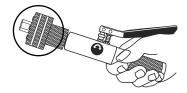

## WARNING!! Do not force or twist the tube while you are placing the tube on the expander head.

7) Tighten the relief valve knob and pump the handle until the tubing is expanded and the pump handle becomes firm. Be careful not to pump the handle too hard as this improper operation can reduce the life of your expander.

8) Loosen the relief valve knob to release the finished tubing. If the tube does not release from the die head because of tube configuration or burrs, unscrew the adapter and die head (together) from the pump body.