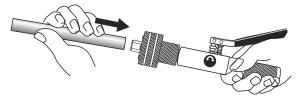

#### NOTE: Always wear safety goggles and gloves

1) Use soft copper tube or heat (anneal) the section of hard copper tubing to be expanded.

2) De-burr the inner walls of the tubing completely and make sure the tube will fit easily over the expander head. **DO NOT FORCE THE TUBE OVER THE EXPANDER HEAD!** 

3) Apply lubricant (preferably grease) to the cone before using.

4) Screw the adapter onto the shaft of the pump all the way.

5) Screw the selected expander head onto the adapter.

6) Place the tubing onto the expander head. Make sure that the expander head travels into the tube FREELY. If the tubing is twisted or the tubing wall is too thick, you won't be able to place the tubing on the expander head. Use a smaller head to expand the tubing first, then use a larger expander head to expand to the proper size.