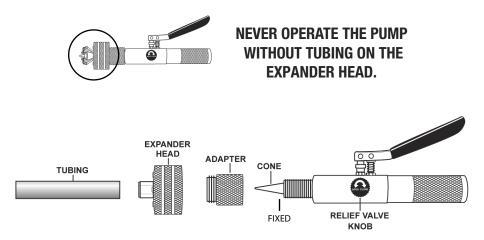

#### NOTE: Always wear safety goggles and gloves

1) Use soft copper tube or heat (anneal) the section of hard copper tubing to be expanded.

2) De-burr the inner walls of the tubing completely and make sure the tube will fit easily over the expander head. **DO NOT FORCE THE TUBE OVER THE EXPANDER HEAD!** 

3) Apply lubricant (preferably grease) to the cone before using.

4) Screw the adapter onto the shaft of the pump all the way.

5) Screw the selected expander head onto the adapter.

6) Place the tubing onto the expander head. Make sure that the expander head travels into the tube FREELY. If the tubing is twisted or the tubing wall is too thick, you won't be able to place the tubing on the expander head. Use a smaller head to expand the tubing first, then use a larger expander head to expand to the proper size.

## WARNING!! Do not force or twist the tube while you are placing the tube on the expander head.

7) Tighten the relief valve knob and pump the handle until the tubing is expanded and the pump handle becomes firm. Be careful not to pump the handle too hard as this improper operation can reduce the life of your expander.