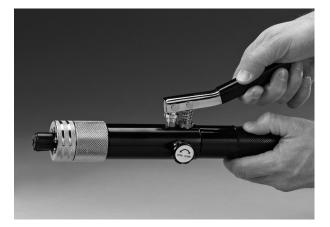

## WARNING!! Do not force or twist the tube while you are placing the tube on the expander head.

7) Tighten the relief valve knob and pump the handle until the tubing is expanded and the pump handle becomes firm. Be careful not to pump the handle too hard as this improper operation can reduce the life of your expander.

8) Loosen the relief valve knob to release the finished tubing. If the tube does not release from the die head because of tube configuration or burrs, unscrew the adapter and die head (together) from the pump body.