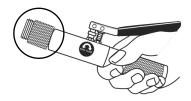

3) Apply lubricant (preferably grease) to the cone before using.

4) Screw the adapter onto the shaft of the pump all the way.

5) Screw the selected expander head onto the adapter.

6) Place the tubing onto the expander head. Make sure that the expander head travels into the tube FREELY. If the tubing is twisted or the tubing wall is too thick, you won't be able to place the tubing on the expander head. Use a smaller head to expand the tubing first, then use a larger expander head to expand to the proper size.

## WARNING!! Do not force or twist the tube while you are placing the tube on the expander head.

7) Tighten the relief valve knob and pump the handle until the tubing is expanded and the pump handle becomes firm. Be careful not to pump the handle too hard as this improper operation can reduce the life of your expander.