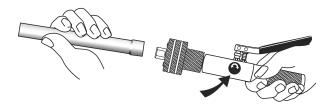

3) Apply lubricant (preferably grease) to the cone before using.

4) Screw the adapter onto the shaft of the pump all the way.

5) Screw the selected expander head onto the adapter.

6) Place the tubing onto the expander head. Make sure that the expander head travels into the tube FREELY. If the tubing is twisted or the tubing wall is too thick, you won't be able to place the tubing on the expander head. Use a smaller head to expand the tubing first, then use a larger expander head to expand to the proper size.

8) Loosen the relief valve knob to release the finished tubing. If the tube does not release from the die head because of tube configuration or burrs, unscrew the adapter and die head (together) from the pump body.