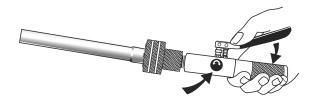

## WARNING!! Do not force or twist the tube while you are placing the tube on the expander head.

7) Tighten the relief valve knob and pump the handle until the tubing is expanded and the pump handle becomes firm. Be careful not to pump the handle too hard as this improper operation can reduce the life of your expander.

8) Loosen the relief valve knob to release the finished tubing. If the tube does not release from the die head because of tube configuration or burrs, unscrew the adapter and die head (together) from the pump body.