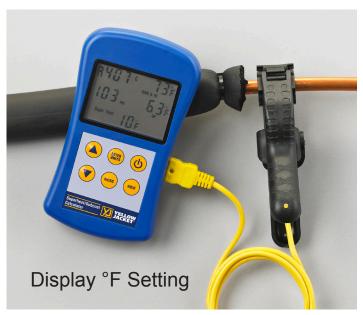

## SuperHeat/SubCool Calculator

with Thermometer and P/T Chart

SuperHeat/SubCool measurements simplified, especially when converting systems to use some of the newer refrigerants

Simply choose the refrigerant you are working with, enter the pressure readings from your manifold gauges, clamp the thermocouple on the tube, then see the superheat/subcool reading in the display.

- Faster, more accurate pipe temperature measurements
- Clamp-on K-Type thermocouple for accurate temperature measurement
- Displays bubble, saturated and dew point temperatures
- Easy-to-use with the touch of a button
- Hold function keeps data on the LCD even when thermocouple is disconnected
- Package includes instrument, clamp temperature probe with 3' cord, battery and instruction manual

## **Specifications**

**Display Update:** 

**Storage Temperature**:

**Units of Measure**: Temperature =  ${}^{\circ}F$  or  ${}^{\circ}C$ ;

Pressure = BAR, MPa,

kg/cm2 or PSI 0.5 seconds

**Operating Temperature**: Between 14 °F to 158 °F