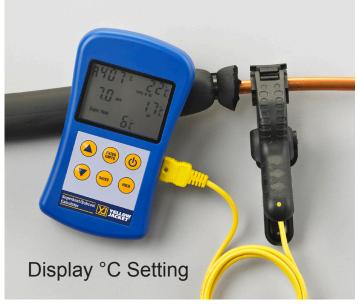

## SuperHeat/SubCool Calculator

with Thermometer and P/T Chart

SuperHeat/SubCool measurements simplified, especially when converting systems to use some of the newer refrigerants

Simply choose the refrigerant you are working with, enter the pressure readings from your manifold gauges, clamp the thermocouple on the tube, then see the superheat/subcool reading in the display.

- Faster, more accurate pipe temperature measurements
- Clamp-on K-Type thermocouple for accurate temperature measurement
- Displays bubble, saturated and dew point temperatures
- Easy-to-use with the touch of a button
- Hold function keeps data on the LCD even when thermocouple is disconnected
- Package includes instrument, clamp temperature probe with 3' cord, battery and instruction manual

## **Specifications**

**Display Update:** 

**Storage Temperature**:

**Units of Measure**: Temperature =  ${}^{\circ}F$  or  ${}^{\circ}C$ ;

Pressure = BAR, MPa,

kg/cm2 or PSI 0.5 seconds

**Operating Temperature**: Between 14 °F to 158 °F